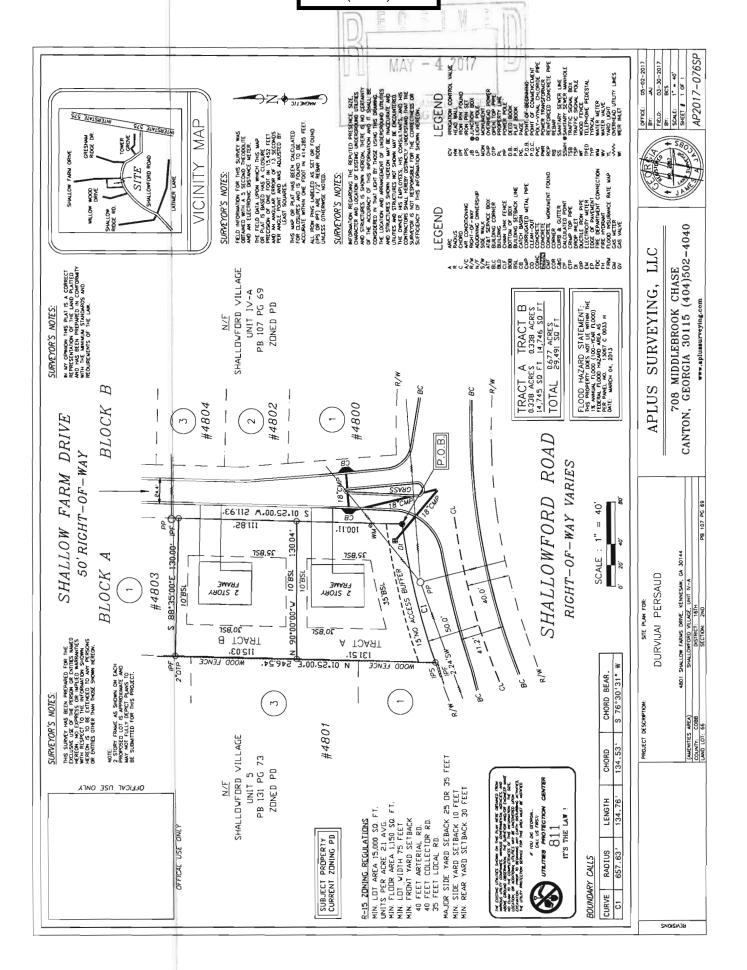

The applicant is requesting a rezoning of the subject property from the current PD planned development district to the R-15 single-family residential district in order to develop two (2) lots for single-family residences. The lot, previously developed as the amenity area for the Shallowford Village Subdivision, has ceased to be used for such purpose since 2015. It is just shy of 30,000 square feet at 29,491 sq. ft. in size meaning that the two (2) proposed lots will be 14,745 sq. ft. and 14,746 sq. ft. These sizes, being under the R-15 minimum of 15,000 sq. ft., means that, if approved, a variance will be required to waive the minimum lot sizes for both. All applicable setbacks are being followed as proposed.

If approved, the following variance is required:

1. Waive the minimum lot size from the required 15,000 sq. ft. to 14,745 sq. ft. for Tract A and 14,746 Tract B.

**Cemetery Preservation:** No comments.

| APPLICANT: Durvijai Persaud | PETITION NO.:                     | Z-33              |
|-----------------------------|-----------------------------------|-------------------|
| PRESENT ZONING: PD          | PETITION FOR:                     | R-15              |
| **********                  | * * * * * * * * * * * * * * * * * | * * * * * * * * * |